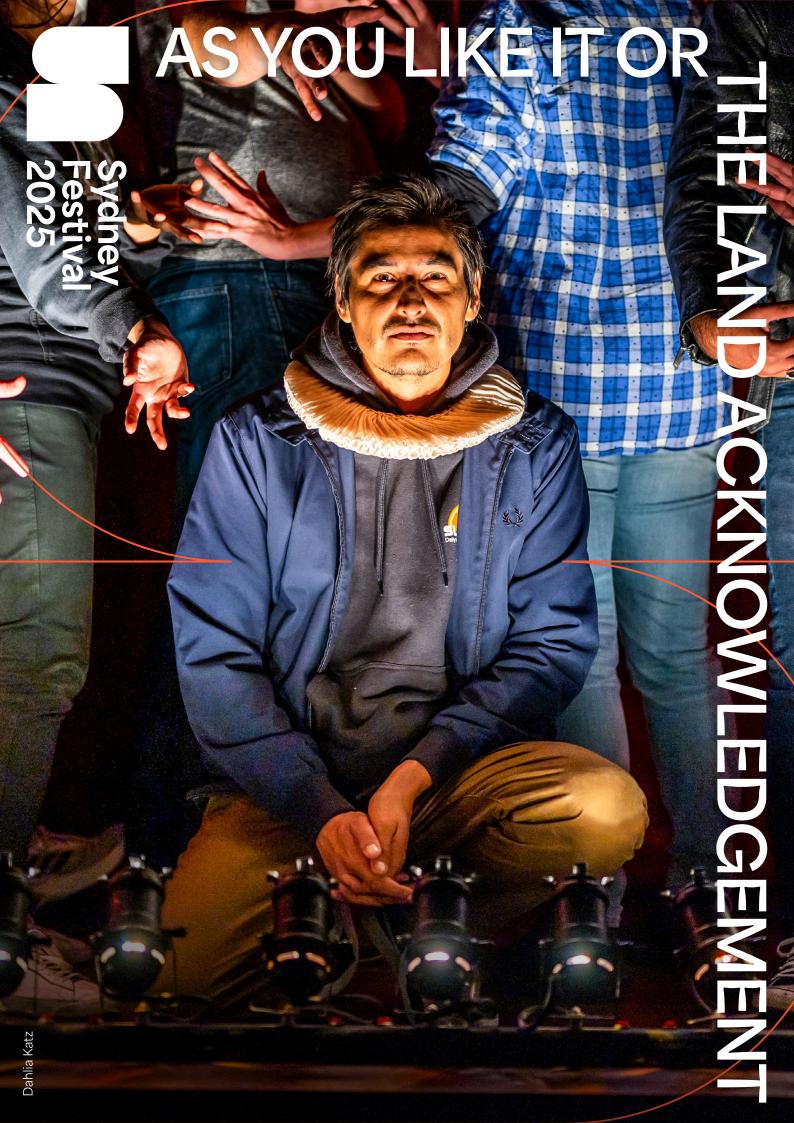

# AS YOU LIKE IT OR THE LAND ACKNOWLEDGEMENT

Crow's Theatre & Cliff Cardinal Canada AUSTRALIAN EXCLUSIVE

Sydney Opera House, Drama Theatre 4 & 5 January 1 hour, 30 minutes (no interval)

# **ABOUT THE SHOW**

Called "sly, funny, and charming" by the *Toronto Star*, *The Land Acknowledgement Or As You Like It* by cultural provocateur Cliff Cardinal, is a devastating yet laugh-out-loud examination of land acknowledgements as cultural and political practice. A timeless tale of mistaken identities, banishment and forgiveness takes on an entirely new meaning in this subversive update of the Bard's classic. Cardinal's Cree and Lakota heritage deeply inform his take on the play, which is acerbic, mischievous and fearlessly deals with difficult subject matter.