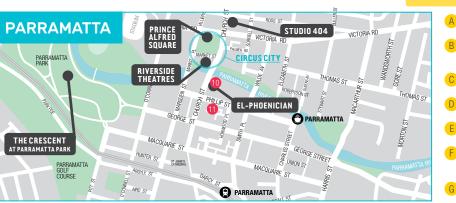

#### RIVERSIDE THEATRE

12-22 JANUARY \$40-\$70 + booking fee

CIRQUE ÉLOIZE | CANADA | AUSTRALIAN EXCLUSIVE

Ethan was diagnosed with Asperger's Syndrome at four. On stage, he's joined by five circus performers and together they explore the colour, chaos and incredible beauty of his world through acrobatics, slapstick, music, movement, and vibrant

Co-presented with Riverside

LENNOX THEATRE RIVERSIDE THEATRES

\$36 + booking fee **₺** 🔊 ⓒ

"SOMETIMES THE **HEART BREAKS** AND CRACKS OPEN **BECAUSE SO MUCH LOVE IS BURSTING** THROUGH"

ETHAN HUGH

Sydneysiders are invited to take flight on a 10 metre high flying trapeze rig! This two hour workshop will include opportunities to practice tricks and conclude with students being caught by a catcher in mid-air.

PRINCE ALFRED SQUARE

**13–22 JANUARY** \$49 + booking fee

Led by artists from Kaleidoscope participants will enjoy structured and creative play to discover their imaginative potential. A hands-on 14, 17 & 18 JANUARY art and performance experience

LENNOX THEATRE RIVERSIDE THEATRES

\$41 + booking fee

FOR MORE INFO VISIT SYDNEYFESTIVAL.ORG.AU

Celebrate the arrival of the Spaghetti Circus Big Top on 12 January with a free sausage sizzle and live entertainment.