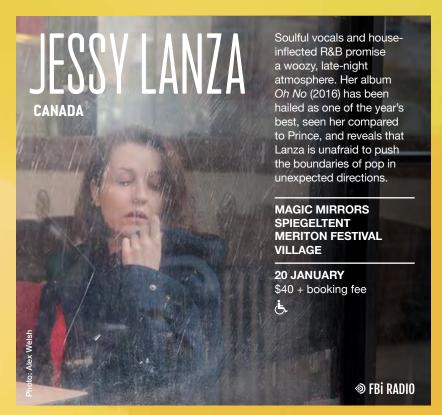

#### ST STEPHEN'S UNITING CHURCH

**13 JANUARY** \$40 + booking fee

ONE TO WATCH..."
THE MUSIC

DELICATE -

**AND ABSOLUTELY** 

This young Australian singer has bewitched radio waves the world over with slinky electronic collaborations and raw R&B. Here she performs an intimate acoustic set with piano, stripping away the beats to showcase her haunting, luminous voice.

#### ST STEPHEN'S UNITING CHURCH

**27 JANUARY** 

\$40 + booking fee

"HIS LOOPING
VOICE REACHED
THE SORROWFUL
GRIT OF NINA
SIMONE AND
THE ECSTATIC
FALSETTO OF
PRINCE"
PITCHFORK