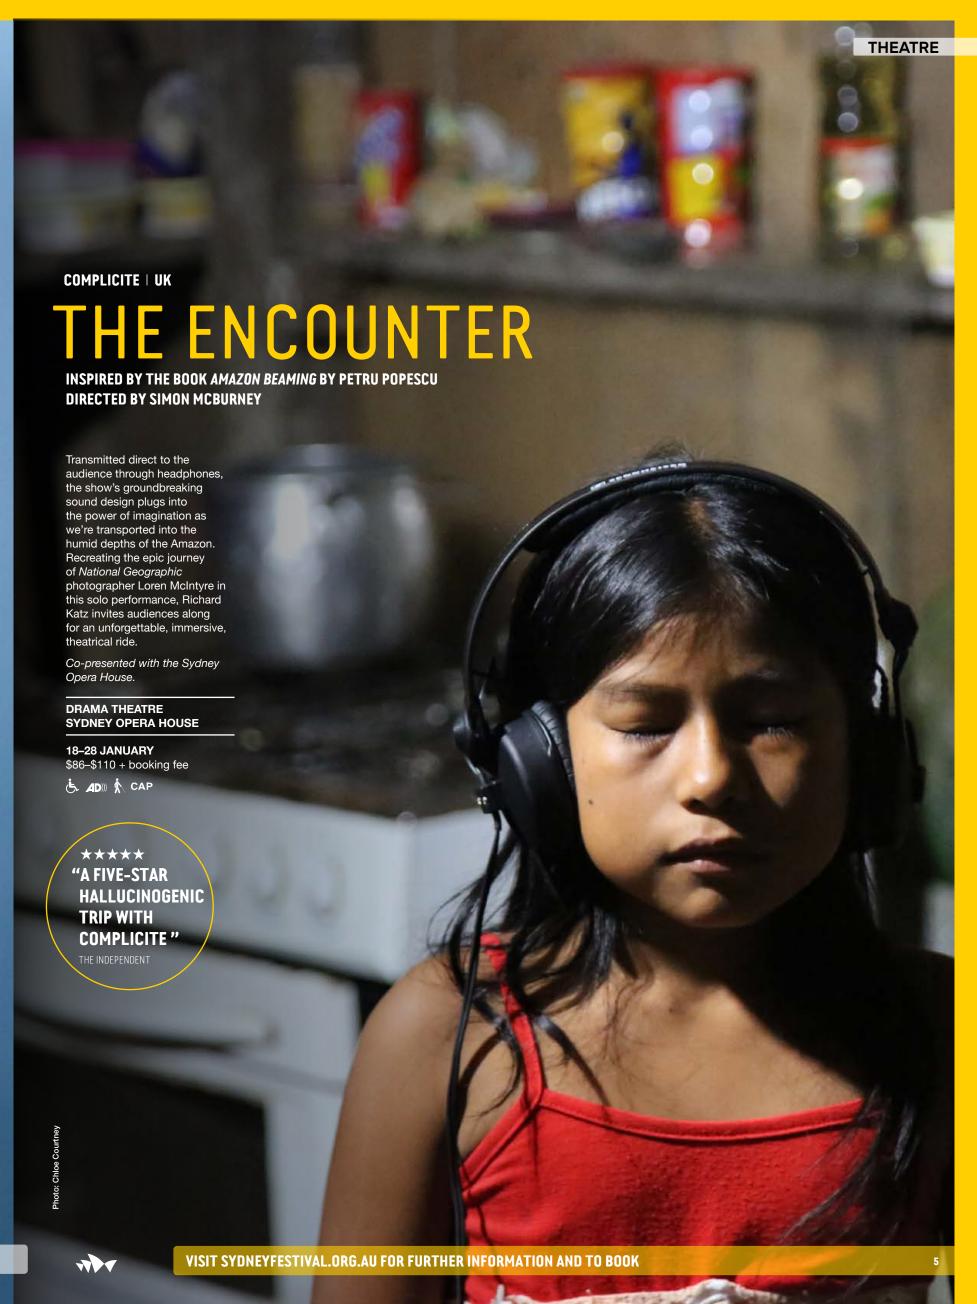

Co-presented with the Sydney

DRAMA THEATRE

10-15 JANUARY

**き 4**D® 🤊

\$50-\$60 + booking fee

SYDNEY OPERA HOUSE

ALL THE LATEST #SYDFEST 💿 f 💆

THEATRE