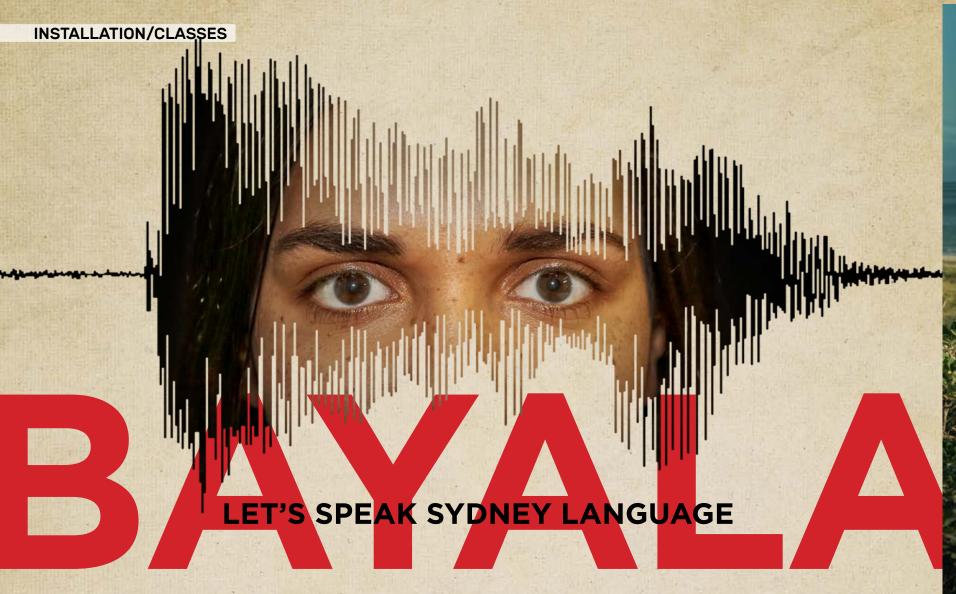

#### BAYALA MEANS 'SPEAK' IN LOCAL LANGUAGE.

A sharing and celebration of the Indigenous heritage of Sydney and the growing movement to reawaken local language.

Working with Eora and Darug community leaders and language experts - classes, talks, an installation and a mass choral performance have been developed to celebrate the local language of the Sydney area.