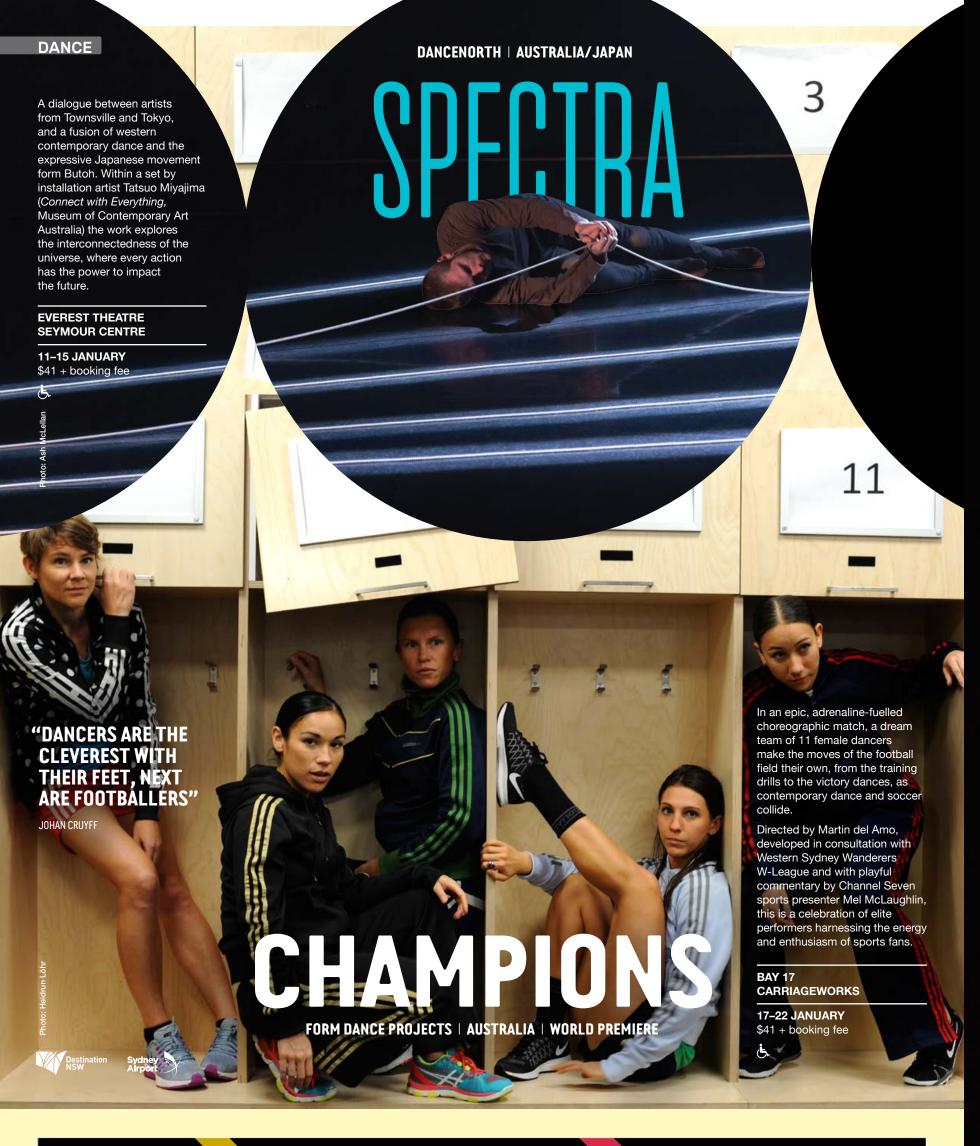

| fou and Me and the Space Between | 39 |
|----------------------------------|----|
| DANCE/PHYSICAL THEATRE           |    |
| Balabala                         | 9  |
| Blood on the Dance Floor         | 15 |
| CHAMPIONS                        | 10 |
| Cry Jailolo                      | 9  |
| Inheritor Album                  | 22 |
| Institute                        | 8  |
| Nude Live                        | 8  |
| Spectra                          | 10 |
| Still Life                       | 11 |
|                                  |    |