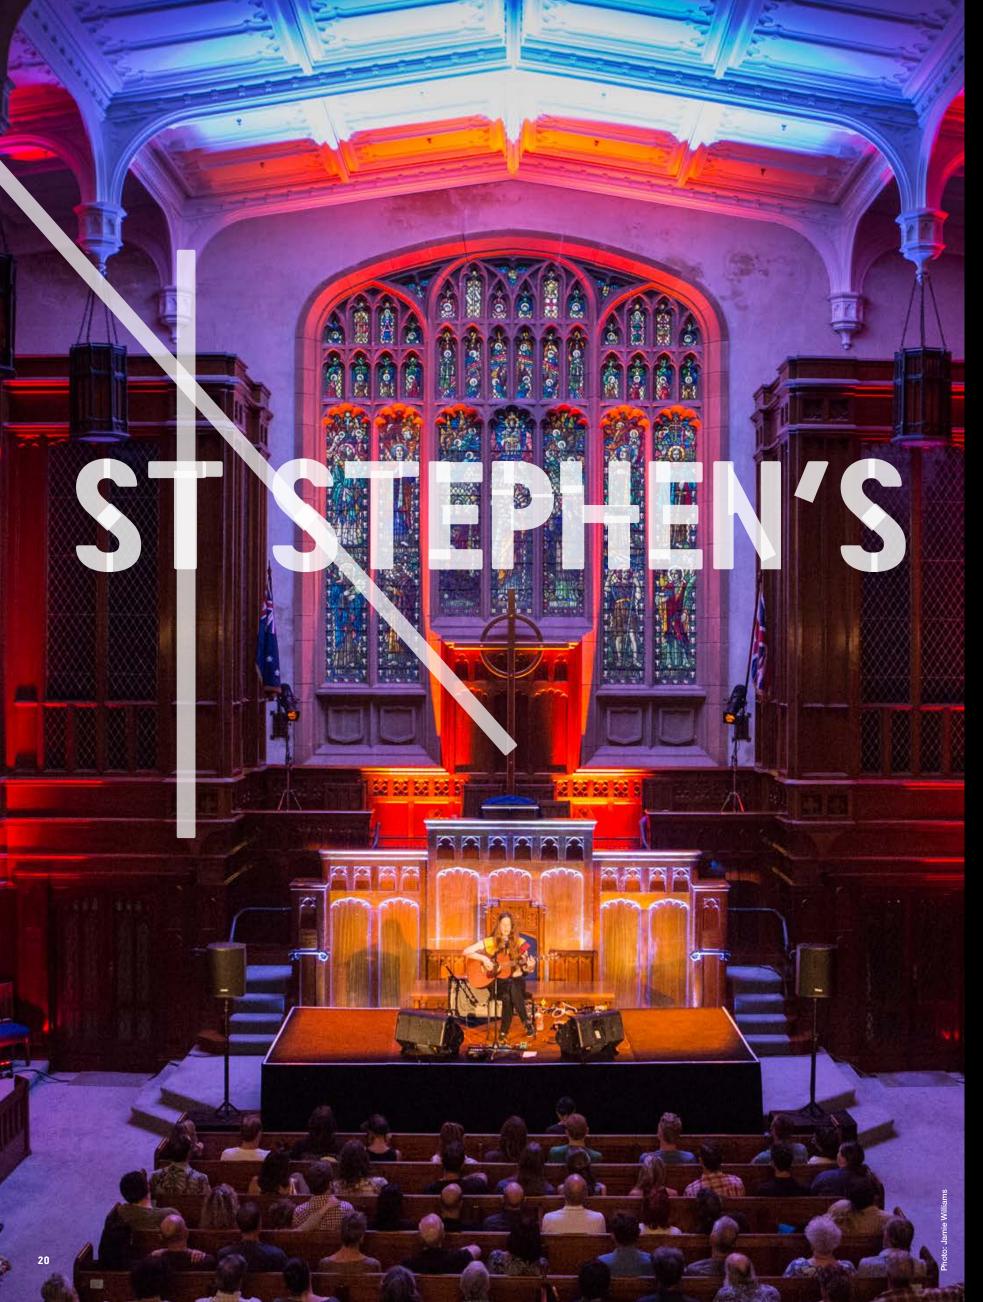

## KAITLYN AURELIA SMITH

As a leader of electronic music's 'new wave', Smith has crafted refined and layered compositions that employ an expert command of a rare analogue Buchla 100 synthesizer and sleekly filtered vocals. The resulting live show is as much meditative as it is uplifting.

#### ST STEPHEN'S UNITING CHURCH

**12 JANUARY** \$40 + booking fee

5